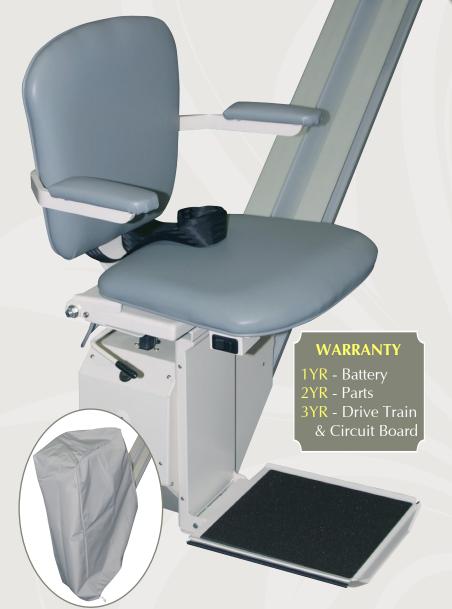

## Outdoor Stairlift

- Lowest priced outdoor unit
- Plated rack & pinion gear
- Anodized aluminum rail
- Protective coating on circuit board
- Plated track brackets
- Plated chassis frame
- Stainless steel hardware
- Heavy duty canvas cover
- Sealed switches & waterproof connections
- Outdoor grade powder coating
- Neutral gray color

- Folds to within 11" of the wall
- Attaches to stairs, not the wall
- Narrow, low profile track (2.5" tall x 6.5" wide)
- Obstruction sensors on chassis & footrest with audio beep notification
- Battery power allows 20 trips during power outages
- Top & bottom landing charge stations
- Audio beep notification when unit is not seated on charge stations
- Rocker switch conveniently located on either side of seat
- Smooth starts & soft stops

- Constant pressure controls
- Wireless remote controls for upper & lower landings
- Chassis mounted install switch simplifies installation
- Quickly installs on left or right side of stairway
- Rack and pinion drive with concealed gear rack
- Low-to-the-floor footrest
- 3" to 6" horizontal extension at top landing
- 25 to 45 degree angle applications
- 350 lbs capacity