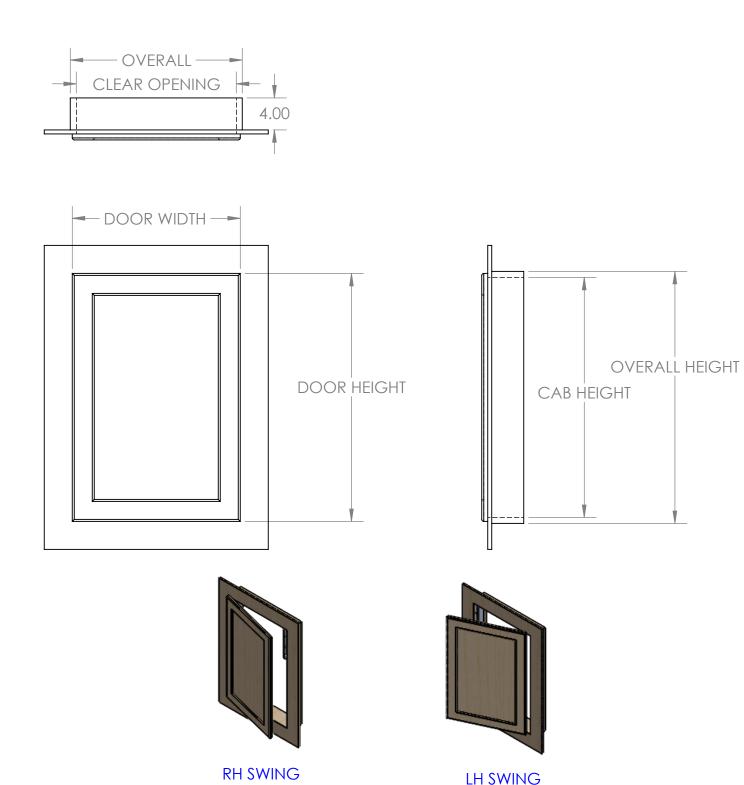

## RECOMMENDED DOOR SIZING CHART

| _ | CAB<br>IDTH     | CLEAR<br>OPENING | OVERALL<br>WIDTH | DOOR<br>WIDTH | CAB<br>HIEGHT | OVERALL<br>HEIGHT | DOOR<br>HEIGHT |  |  |  |  |
|---|-----------------|------------------|------------------|---------------|---------------|-------------------|----------------|--|--|--|--|
| 1 | 14"             | 14"              | 15.5"            | 15"           |               | 31.5"             | 31"            |  |  |  |  |
| 1 | 15"             | 15"              | 16.5"            | 16"           |               |                   |                |  |  |  |  |
| 1 | 16"             | 16"              | 17.5"            | 17"           |               |                   |                |  |  |  |  |
|   | 17"             | 17"              | 18.5"            | 18"           |               |                   |                |  |  |  |  |
|   | 18"             | 18"              | 19.5"            | 19"           | *30"          |                   |                |  |  |  |  |
|   | 19"             | 19"              | 20.5"            | 20"           |               |                   |                |  |  |  |  |
|   | 20"             | 20"              | 21.5"            | 21"           |               |                   |                |  |  |  |  |
|   | 21"             | 21"              | 22.5"            | 22"           |               |                   |                |  |  |  |  |
|   | 22"             | 22"              | 23.5"            | 23"           |               |                   |                |  |  |  |  |
|   | 23"             | 23"              | 24.5"            | 24"           |               | 37.5"             | 37"            |  |  |  |  |
| * | 24"             | 24"              | 25.5"            | 25"           |               |                   |                |  |  |  |  |
|   | 25"             | 25"              | 26.5"            | 26"           |               |                   |                |  |  |  |  |
| 2 | 26"             | 26"              | 27.5"            | 27"           | *36"          |                   |                |  |  |  |  |
| 2 | 27''            | 27"              | 28.5"            | 28"           | 30            |                   |                |  |  |  |  |
| 2 | 28"             | 28"              | 29.5"            | 29"           |               |                   |                |  |  |  |  |
| 2 | 29"             | 29"              | 30.5"            | 29"           |               |                   |                |  |  |  |  |
| * | 30"             | 30"              | 31.5"            | 31"           |               |                   |                |  |  |  |  |
|   | *STANDARD SIZES |                  |                  |               |               |                   |                |  |  |  |  |