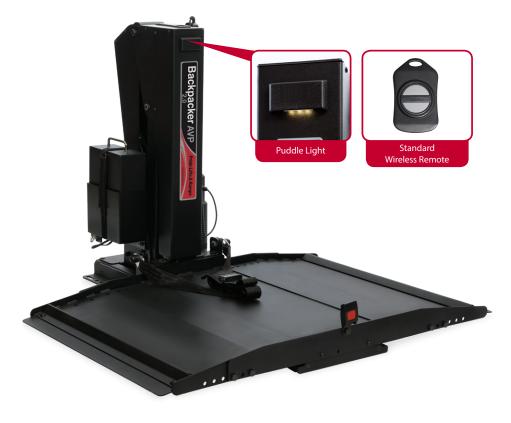

## Backpacker AVP

Backpacker® Interior Lifts are specifically engineered for scooter and power wheelchair transportation, while providing concealment and weather protection for your mobility product. The low-profile, one-piece design allows for easy loading and unloading of your mobility product; simply drive on and off the all-steel constructed platform. Features include a durable 12volt motor with an easy-to-use two button wired and wireless hand control for simple and reliable operation. Most applications do not require drilling or vehicle modification and include a kit for quick and easy installations.

## **FEATURES AND BENEFITS**

- Standard dual remote provides safe, easy hardwire and wireless operation
- Rear hatch safety sensor disables lift when rear hatch is closed
- Redesigned hardwire routing provides easy installation with no fears of pinching or damaging power harness during operation
- Puddle light for platform illumination in low-light settings
- Hand control Lockout feature for quick and easy prevention of unauthorized operation
- Low battery warning beeps and flashes when battery reaches under 10-volts