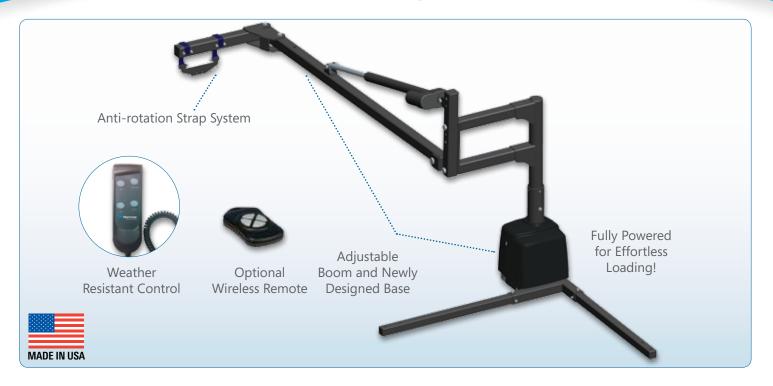

## **FEATURES**

- Delivers chair close to driver or passenger side door
- Powered lifting and rotation
- Only two motors to control with remote hand control
- Mounts on either side of vehicle
- Docking device included
- New Dash Mounted Control Panel

## **SPECIFICATIONS**

Lifting Capacity:
Operation:
Adjustable Boom Height:
Boom Clearance:
Adjustable Boom Length:
Adjustable Boom Pitch:
Adjustable Rotation Limit:

350 lbs.
Fully Powered
34"-41"
28.75"-46.5"
0-70 degrees

## **DESCRIPTION**

The AL835 is the perfect solution for pickup truck owners with heavy chairs. The AL835 provides ample clearance and reach with one less motor than the competition, meaning fewer buttons and simpler operation.

This model is equipped with a newly designed anti-rotate strap system and compact base for a better fit in the truck bed. This convenient lift brings the manual wheelchair, scooter or power chair right to the driver's or passenger's side door. The AL835 Side-Loading Lift easily loads virtually any mobility device into the bed of your pickup truck and unload it to the driver or passenger side door.