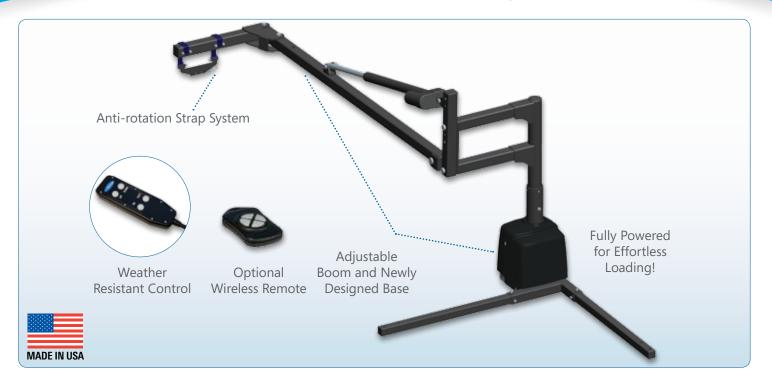

## **FEATURES**

- 2x the lifting speed
- Longer arm for crew cabs (reduced capacity)
- Delivers chair close to driver or passenger side door
- Powered lifting and rotation
- Only two motors to control with remote hand control
- Mounts on either side of vehicle
- Docking device included

## **DESCRIPTION**

The AL815CC is the perfect solution for pickup trucks with crew cabs and a light payload. This model is equipped with a longer arm for side loading and 2x the speed of the AL825CC.

This model is equipped with a newly designed anti-rotate strap system and compact base for a better fit in the truck bed. This convenient lift brings the manual wheelchair, scooter or power chair right to the driver's or passenger's side door. The AL815CC Crew Cab 150 Speed Lift easily loads virtually any mobility device available into the bed of your pickup truck and unload it to the driver or passenger side door. An optional wireless remote control makes the AL815CC fully functional from within the cab!